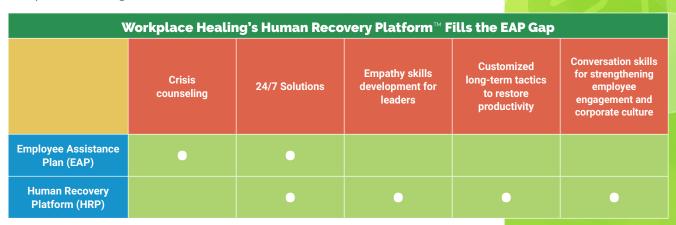

# Workplace Healing's – Human Recovery Platform

complements your Employee Assistance Plan (EAP) and strengthens your ability to engage and support a grieving employee in the long term.

### Markets your EAP by enhancing awareness and

**utilization.** The Human Recovery Platform prompts leaders to refer a grieving employee to the company EAP for external support (i.e., mental health/financial/legal counseling, etc.), helping to boost awareness and utilization rates.

#### Fills the gap between individual employee recovery and healing in the workplace. It's out of your hands whether or not

your employee chooses to use their EAP. The Human Recovery Platform picks up where an EAP leaves off by providing streamlined tactics to confidently acknowledge, engage and support employees suffering from grief-related symptoms affecting job performance.

**Strengthens your team.** When one employee experiences a life disruption, it disrupts the entire team. The Human Recovery Platform provides tactics that help you reduce presenteeism, turnover and absenteeism, effectively strengthening team engagement, retention, productivity and morale.

## Provides empathetic leadership development. The

Human Recovery Platform is an easy-to-use portal that provides you with long-term strategies to demonstrate care, skillfully manage crucial conversations, and enhance workplace well-being.